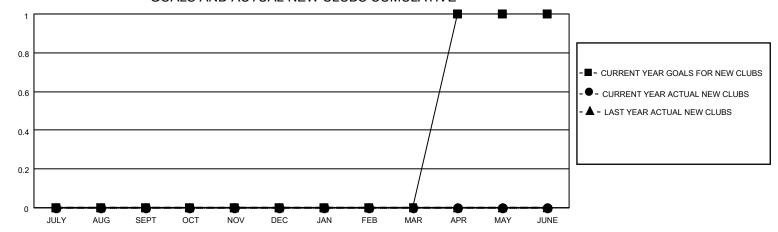

## MONTHLY MEMBERSHIP PROGRESS REPORT

LOCATION TEXAS District 2 T2 Results as of: 11/30/2022

| Clubs RESULTS FOR 2022-2023 |   |   |   | Members RESULTS FOR 2022-2023 |    |    |    |
|-----------------------------|---|---|---|-------------------------------|----|----|----|
|                             |   |   |   |                               |    |    |    |
| JULY/AUG/SEPT               | 0 | 0 | 0 | JULY/AUG/SEPT                 | 5  | 27 | 31 |
| OCT/NOV/DEC                 | 0 | 0 | 0 | OCT/NOV/DEC                   | 5  | 14 | 22 |
| JAN/FEB/MAR                 | 0 | 0 | 0 | JAN/FEB/MAR                   | 5  | 0  | 0  |
| APR/MAY/JUNE                | 1 | 0 | 0 | APR/MAY/JUNE                  | 10 | 0  | 0  |

## GOALS AND ACTUAL NEW CLUBS CUMULATIVE