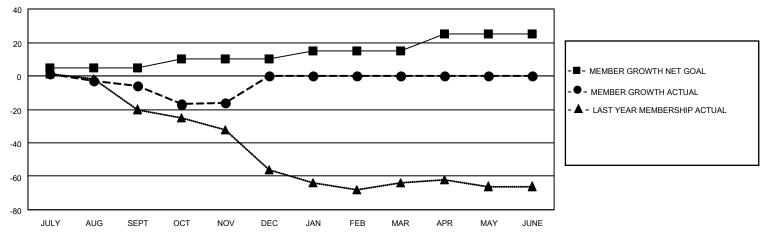

## MONTHLY MEMBERSHIP PROGRESS REPORT

LOCATION TEXAS District 2 T2 Results as of: 11/30/2022

| Clubs RESULTS FOR 2022-2023 |   |   |   | Members RESULTS FOR 2022-2023 |    |    |    |
|-----------------------------|---|---|---|-------------------------------|----|----|----|
|                             |   |   |   |                               |    |    |    |
| JULY/AUG/SEPT               | 0 | 0 | 0 | JULY/AUG/SEPT                 | 5  | 27 | 31 |
| OCT/NOV/DEC                 | 0 | 0 | 0 | OCT/NOV/DEC                   | 5  | 14 | 22 |
| JAN/FEB/MAR                 | 0 | 0 | 0 | JAN/FEB/MAR                   | 5  | 0  | 0  |
| APR/MAY/JUNE                | 1 | 0 | 0 | APR/MAY/JUNE                  | 10 | 0  | 0  |

## GOALS AND ACTUAL MEMBERS CUMULATIVE

| DROPPED CLUBS: 0 |    | 13 CLUBS OF 35 ADDED 1 OR<br>MORE NEW MEMBERS | GENDER DISTRIBUTION                      |           |  |
|------------------|----|-----------------------------------------------|------------------------------------------|-----------|--|
|                  |    | MORE NEW MEMBERS                              | MALE 741 (72.01%)<br>FEMALE 287 (27.89%) |           |  |
|                  |    |                                               |                                          |           |  |
| DROPPED MEMBERS  |    |                                               | NON BINARY                               | 0 (0.00%) |  |
|                  |    |                                               | PREFER NOT TO ANSWER                     | 1 (0.10%) |  |
| DECEASED         | 2  |                                               |                                          |           |  |
| CLUB CANCELLED   | 0  | CLICK HERE FOR CUMULATIVE                     | TOTAL FAMILY UNIT MEMBERS                | 97        |  |
| OTHER            | 51 | MEMBERSHIP DATA                               |                                          |           |  |
| TOTAL 53         |    |                                               | FAMILY MEMBERS PAYING HALF DUES 49       |           |  |
|                  |    |                                               |                                          |           |  |